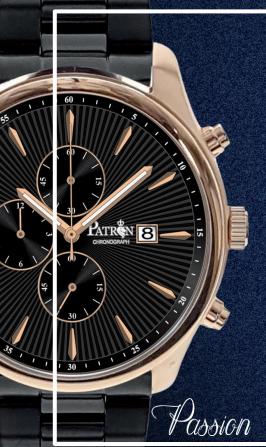

CHRONOGRAPH

SILVER 925 - OPAL - GOLD 9K & 14K

COPENIIAGEN

Patron Chronograph watch series and manages to combine excellent quality, high aesthetics, and affordable prices.
Patron Chronograph watches are made of stainless steel and feature a high-precision chronograph. The lines Passion, Mystique, Aero and Classique combine a unique collection of watches that meet the modern needs of every man.