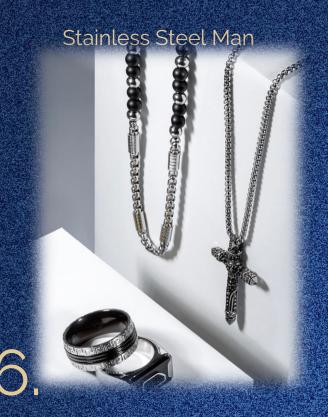

### Zallouz means "Jewel"

1n **2015** Slevori created a jewelry collection branded Zallouz.

Zallouz covers the most demanding needs of every customer and consists of the series ADORA, AMBROSIA, GAIA, FAVOLA & AELIA, as well as STAINLESS STEEL) jewelry for men and women. In 2018, Zallouz also added gold jewelry 9K, 14K, creating a powerful jewelry brand both in Greece and abroad.