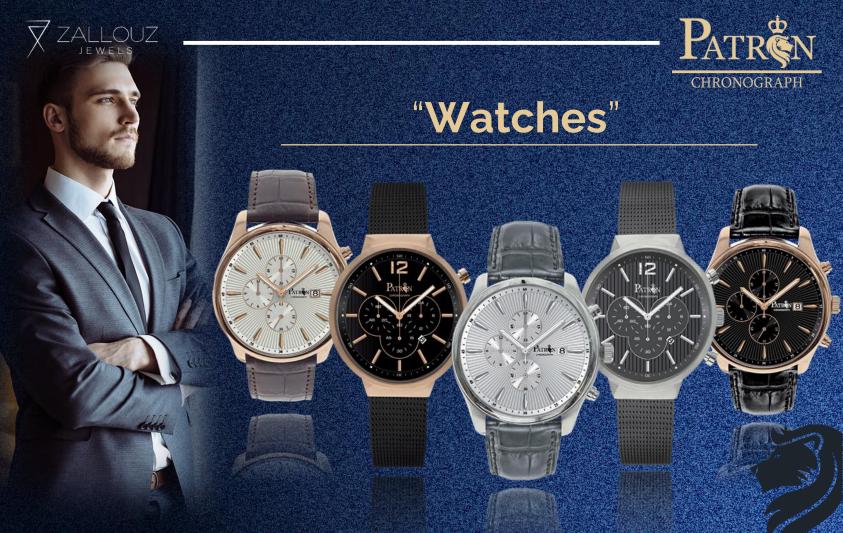

CHRONOGRAPH

SILVER 925 - OPAL - GOLD 9K & 14K

COPENIIAGEN

Patron Chronograph watch series and manages to combine excellent quality, high aesthetics, and affordable prices.
Patron Chronograph watches are made of stainless steel and feature a high-precision chronograph. The lines Passion, Mystique, Aero and Classique combine a unique collection of watches that meet the modern needs of every man.