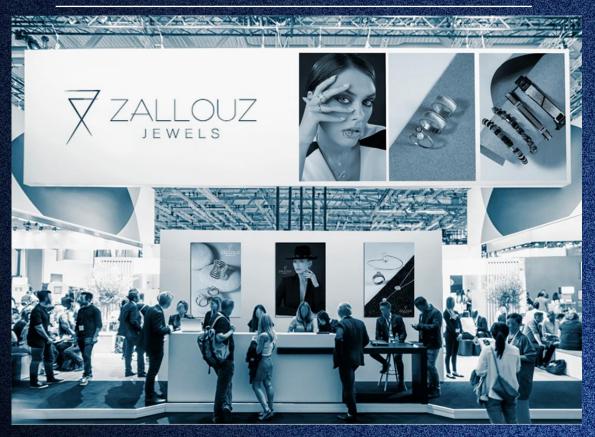

### "About Zallouz"

### Zallouz means "Jewel"

1n **2015** Slevori created a jewelry collection branded Zallouz.

Zallouz covers the most demanding needs of every customer and consists of the series ADORA, AMBROSIA, GAIA, FAVOLA & AELIA, as well as STAINLESS STEEL) jewelry for men and women. In 2018, Zallouz also added gold jewelry 9K, 14K, creating a powerful jewelry brand both in Greece and abroad.